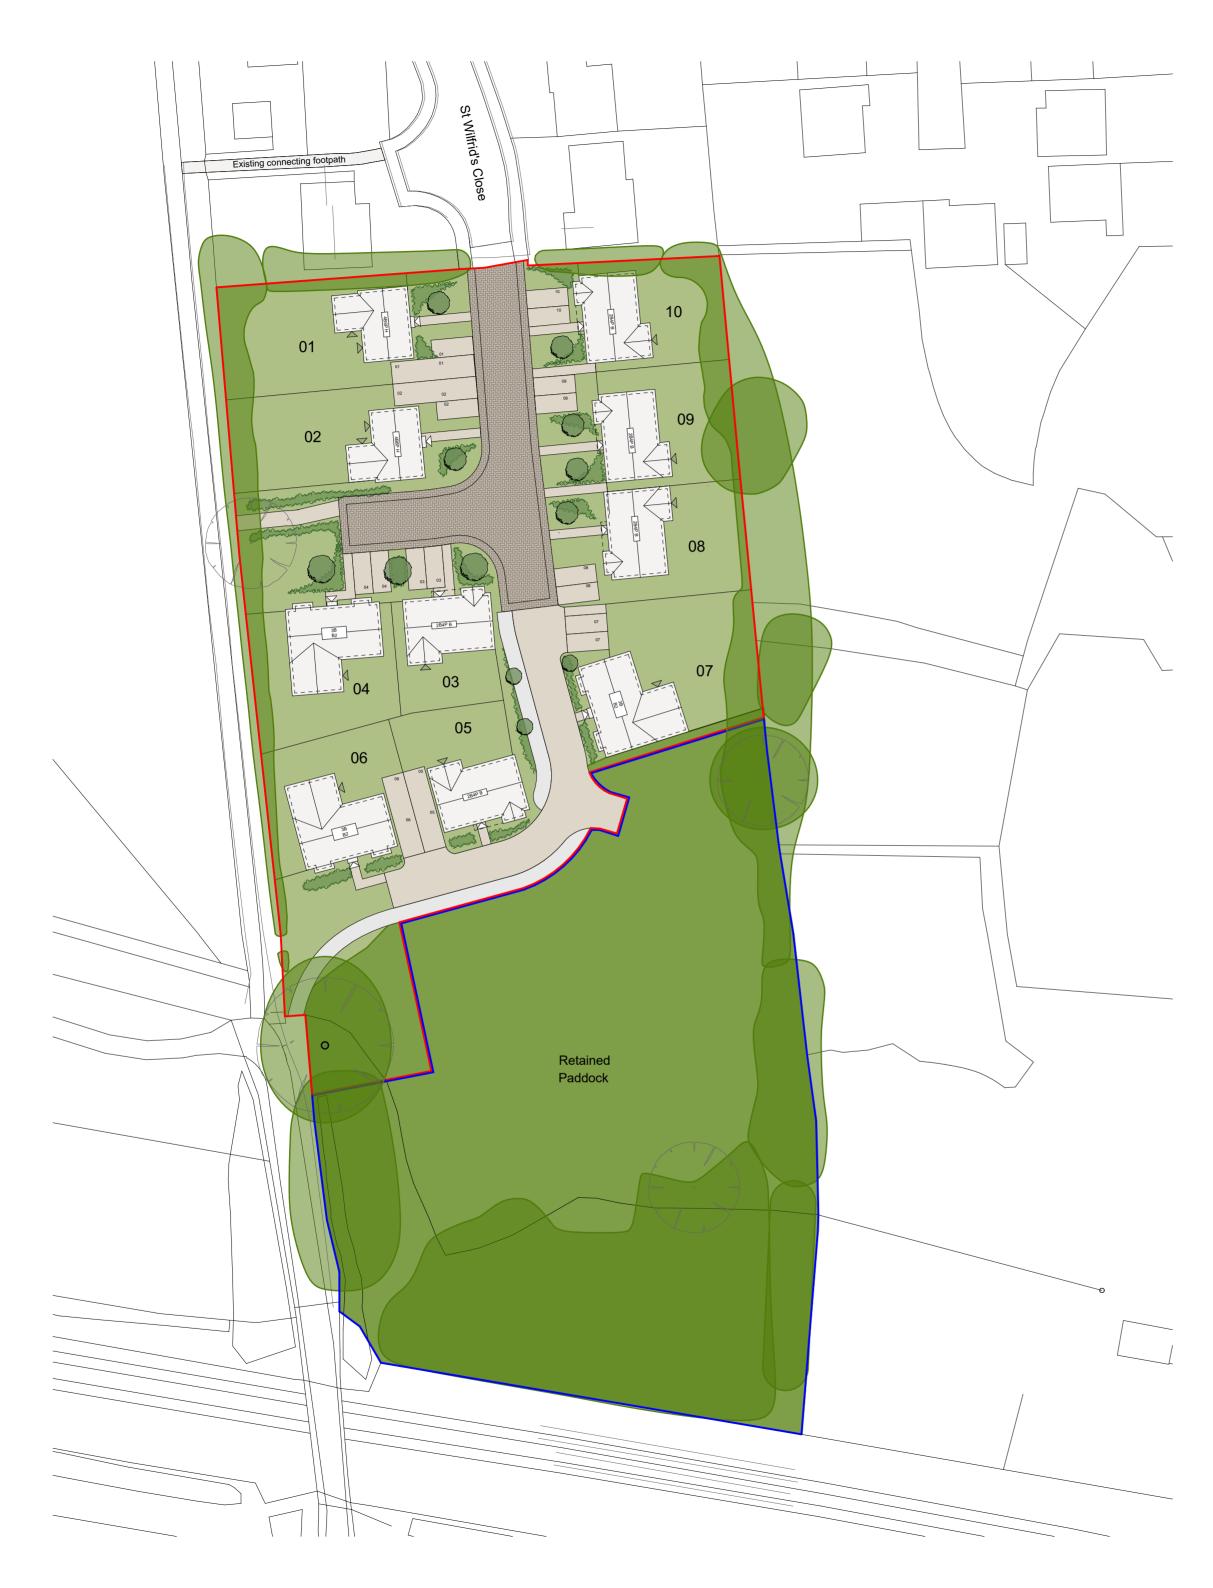

NOTE : Boundary treatments to be on Boundary treatment plan.

| Project:     | A development at St. Wilfrid's Close,<br>Kibworth |
|--------------|---------------------------------------------------|
| Status:      | Feasibility                                       |
| Client:      | Manor Oak Homes                                   |
| Sheet title: | Proposed Site Layout                              |
| Scale:       | 1:500 @ A2                                        |
| Date:        | 23.07.2020                                        |
| Drawn:       | AML                                               |
| Checked:     | YNM                                               |