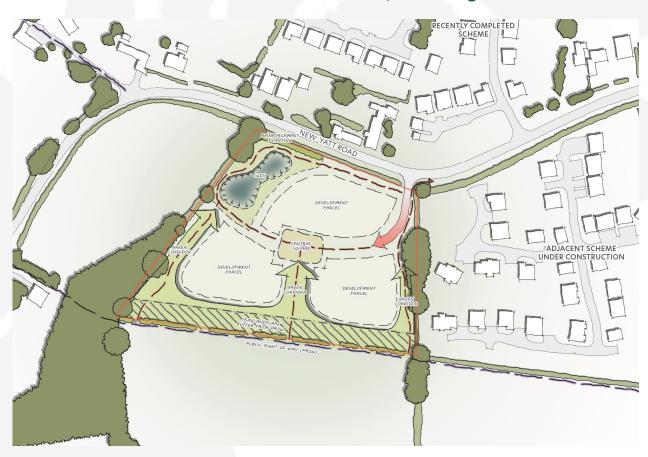

## North Leigh Memorial Hall, Main Hall

(Park Rd, North Leigh, Witney OX29 6SS)

on

Tuesday 24th January 2023\*

at

5 pm to 8 pm

in relation to

Proposals by Manor Oak Homes for a new residential development of circa 40 new homes

at

Land south of New Yatt Road, North Leigh

Representatives will be available to answer questions or you can find further information on our website at www.manoroakhomes.co.uk

You can also email your comments to info@arplanning.co.uk