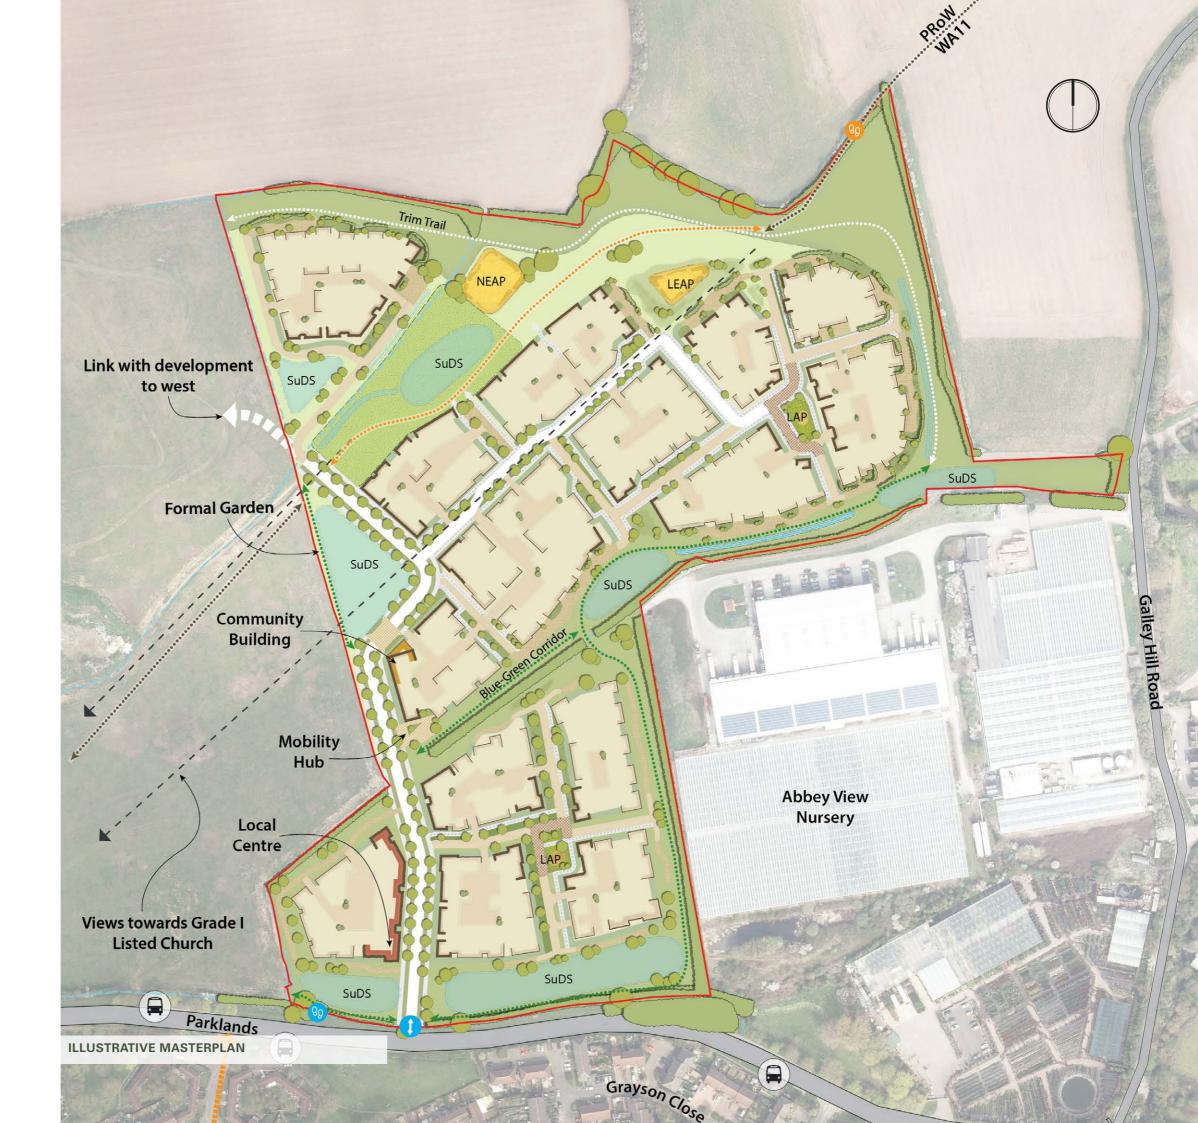

## Proposed Illustrative Masterplan

Site Boundary

Proposed Vehicular Access

Proposed Pedestrian Access

89 Existing PRoW Link

**◄•••** Existing PRoW

Onsite PRoW Diverted Segment

**←・・** Proposed Pedestrian Routes

Proposed Trim Trail Route

Proposed Avenue Street/Bus Route

Secondary Street

Lanes and Mews

Edge Street

Shared Surface Street

Parking Court/Mews Court

Square

Footpath

Parking Areas

Development Parcels

Proposed Frontages

Key Frontages

Proposed Community Building

■ Proposed Local Centre

Proposed SuDS

Existing Hedges

Proposed Trees

Parks and Garden

Amenity Green Space

Natural and Semi-natural Green Space

Play Areas

Green Verge

←→ Links to Primary School

Existing Roads

(A) Existing Bus Stop